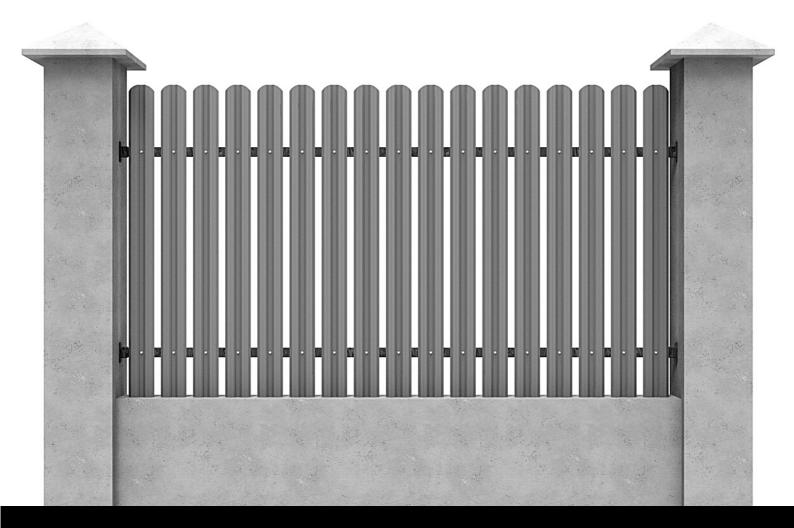

# METAL PICKET FENCE

# METAL PICKET TISA

## ASSEMBLY

Position the Metal Picket vertically onto the metal rectangular pipes.

Using the Screwdriver Machine with a tubular key of 8, screw in the Metal Picket with the included selfdrilling holes.

1