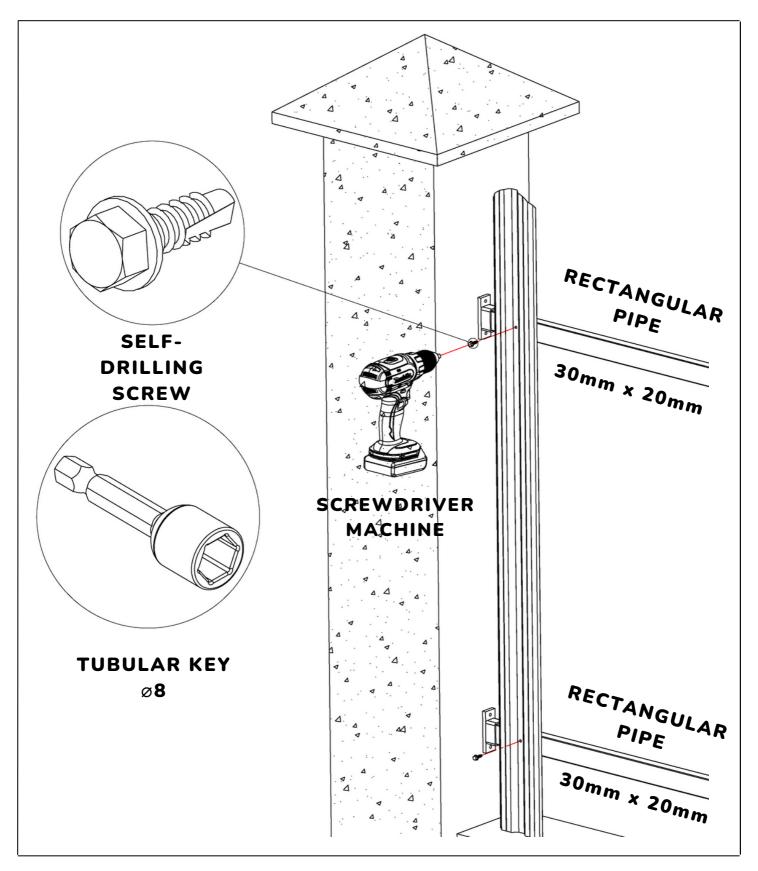

## ASSEMBLY

Position the Metal Picket vertically onto the metal rectangular pipes.

Using the Screwdriver Machine with a tubular key of 8, screw in the Metal Picket with the included selfdrilling holes.

1

2

Hold the profiles firmly in place throughout the screwing process to prevent them from shifting or repositioning.