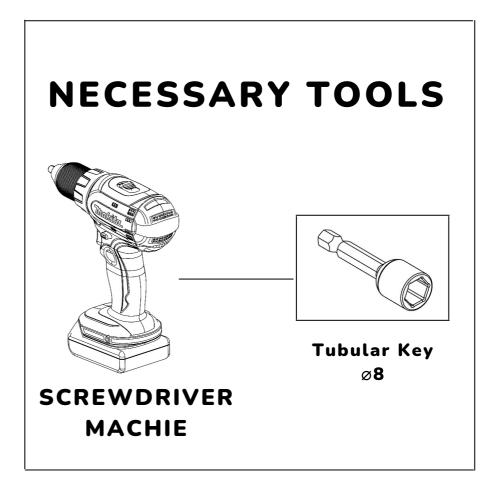

## ASSEMBLY

Position the Metal Picket vertically onto the metal rectangular pipes.

Using the Screwdriver Machine with a tubular key of 8, screw in the Metal Picket with the included selfdrilling holes.

1